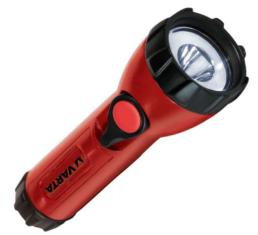

## Lampe de poche "Industrial Focus Control LED 4AA" • boîtier en plastique ABS robuste

- grip en caoutchouc anti-dérapant
- avec anneau de suspension
- imperméable et résisatant aux produits chimiques liquides comme par exemple: huile, benzine et diesel
- résistant aux chocs jusqu'à 3 m
- portée du faisceau lumineux: 132,0 m
- autonomie: 4 heures
- intensité lumineuse: 120 Lumen
- Diamètre: 60 mm
- avec 4 x piles AAA Micro
- sous blister

Lampe de poche "Industrial Focus Control LED 4AA"

Lampe de poche "Industrial Focus Control LED 4AA", blister

Torche "Industrial Focus Control LED 4AA", utilisation

| Produit                                           | Modèle | Dimensions       | matériel  | Couleur      | Numéro de<br>fabricant | Code    |
|---------------------------------------------------|--------|------------------|-----------|--------------|------------------------|---------|
| Lampe de noche "Industrial Focus Control LED 4AA" | 3 LED  | Longueur: 194 mm | Plastique | rouge / noir | 17640 101 421          | 3060674 |