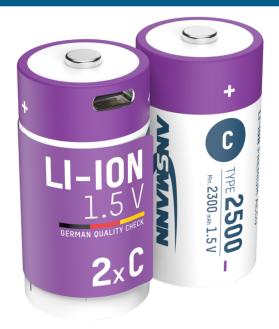

## ANSMANN Li-Ion batteries C Typ 2500 (min. 2300 mAh) 2pcs. cardboard box

- High-quality ANSMANN lithium rechargeable batteryC with Safety Board
- Stable voltage of 1,5 V over the entire period of use
- Ideally suited for use in Remote controls, digital cameras, toys, torches, head lights, razors, kitchen appliances such as milk frothers, wall clocks, alarm clocks, etc.
- Integrated protective circuitry protects against overcharging, overload, short circuit and deep discharge
- Max. Continuous discharge current: 2 A
- Very low self-discharge and high energy efficiency
- Excellent price-performance ratio
- 2 years guarantee

Group

**Product** 2× C Li-Ion Rechargeable battery 2500 mAh,

**content** 2 in 1 USB-C charging cable

Packing + Product $86 \times 26 \times 123 \text{ mm} / 103 \text{ g}$ Packing Unit $14 (218 \times 190 \times 90 \text{ mm})$ 