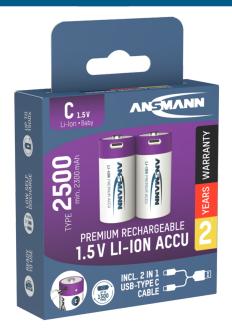

## ANSMANN Li-Ion batteries C Typ 2500 (min. 2300 mAh) 2pcs. cardboard box

- High-quality ANSMANN lithium rechargeable batteryC with Safety Board
- Stable voltage of 1,5 V over the entire period of use
- Ideally suited for use in Remote controls, digital cameras, toys, torches, head lights, razors, kitchen appliances such as milk frothers, wall clocks, alarm clocks, etc.
- Integrated protective circuitry protects against overcharging, overload, short circuit and deep discharge
- Max. Continuous discharge current: 2 A
- Very low self-discharge and high energy efficiency
- Excellent price-performance ratio
- 2 years guarantee

Group

**Product** 2× C Li-Ion Rechargeable battery 2500 mAh,

**content** 2 in 1 USB-C charging cable

Packing + Product $86 \times 26 \times 123 \text{ mm} / 103 \text{ g}$ Packing Unit $14 (218 \times 190 \times 90 \text{ mm})$ 