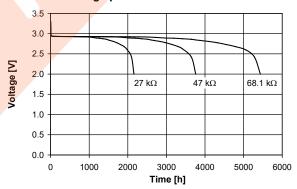

#### Cell capacity at various loads

In applications where the battery is exposed to temperatures above 60 °C, please contact Renata for consultancy.

\*\*Average discharge current for a yield of 70% of the nominal capacity with cut-off voltage of 2.0V at 23°C.