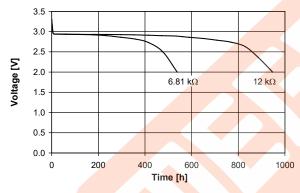

## **CR2032 MFR**

**3V Lithium Battery** 

# **Technical Data Sheet**

## **Specifications**

Nominal Voltage 3 V

Rated Capacity 225 mAh
Standard Discharge Current 0.4 mA
Max. Cont. Discharge Current\*\* 3.0 mA
Average Weight ~ 2.8 g

Temperature Range\* -30 - +85 °C \*
Self Discharge at 23°C < 1% / year

### **Dimensions**

(According to IEC 60086)



### **Performance**

### Discharge performance at 23°C



#### Temperature performance Load 12ks



#### Discharge performance at 23°C



#### Cell capacity at various loads



In applications where the battery is exposed to temperatures above 60 °C, please contact Renata for consultancy.

\*\*Average discharge current for a yield of 70% of the nominal capacity with cut-off voltage of 2.0V at 23°C.

Information and contents in this data sheet are for reference purpose only. They do not constitute any warranty or representation and are subject to change without notice. For most current information and further details, please contact your Renata representative. For safety related information please consult the ASDS document related to that product or product family. The Products of Renata SA are neither designed nor authorized for use in certain