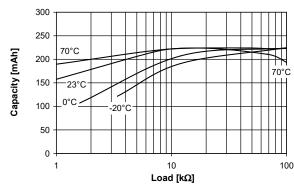

#### Temperature performance Load 12ks

#### Cell capacity at various loads

In applications where the battery is exposed to temperatures above 60 °C, please contact Renata for consultancy.

\*\*Average discharge current for a yield of 70% of the nominal capacity with cut-off voltage of 2.0V at 23°C.