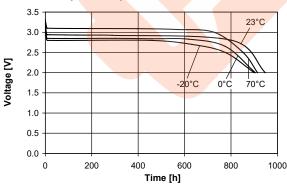

## **CR2032 MFR**

**3V Lithium Battery** 

# **Technical Data Sheet**

## **Specifications**

Nominal Voltage 3 V

Rated Capacity 225 mAh
Standard Discharge Current 0.4 mA
Max. Cont. Discharge Current\*\* 3.0 mA
Average Weight ~ 2.8 g

Temperature Range\* -30 - +85 °C \*
Self Discharge at 23°C < 1% / year

### **Dimensions**

(According to IEC 60086)



### **Performance**

### Discharge performance at 23°C



#### Temperature performance Load 12ks



#### Discharge performance at 23°C



#### Cell capacity at various loads



In applications where the battery is exposed to temperatures above 60 °C, please contact Renata for consultancy.

\*\*Average discharge current for a yield of 70% of the nominal capacity with cut-off voltage of 2.0V at 23°C.

Information and contents in this data sheet are for reference purpose only. They do not constitute any warranty or representation and are subject to change without notice. For most current information and further details, please contact your Renata representative. For safety related information please consult the ASDS document related to that product or product family. The Products of Renata SA are neither designed nor authorized for use in certain areas of application of environment. For f