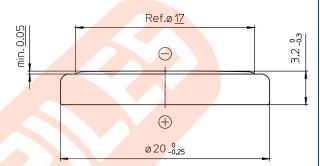

## **CR2032 MFR**

**3V Lithium Battery** 

# **Technical Data Sheet**

## **Specifications**

Nominal Voltage 3 V

Rated Capacity 225 mAh
Standard Discharge Current 0.4 mA
Max. Cont. Discharge Current\*\* 3.0 mA
Average Weight ~ 2.8 g

Temperature Range\* -30 - +85 °C \*
Self Discharge at 23°C < 1% / year

### **Dimensions**

(According to IEC 60086)



### **Performance**

### Discharge performance at 23°C



#### Temperature performance Load 12ks



#### Discharge performance at 23°C



#### Cell capacity at various loads



In applications where the battery is exposed to temperatures above 60 °C, please contact Renata for consultancy.

\*\*Average discharge current for a yield of 70% of the nominal capacity with cut-off voltage of 2.0V at 23°C.

Information and contents in this data sheet are for reference purpose only. They do not constitute any warranty or representation and are subject to change without notice. For most current information and further details, please contact your Renata representative. For safety related information please consult the ASDS document related to that product or product family. The Products of Renata