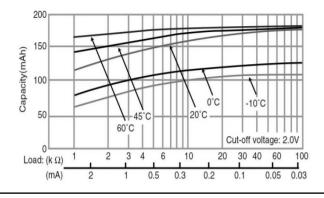

# **BR2325**

## **BR Coin-type Lithium Battery**



### **Features & Benefits**

- BR series batteries developed with exclusive Panasonic technology
- Exhibits stable performance after long periods in storage due to low self-discharge characteristics
- Primarily used for memory-backup power in low-drain applications

### **Applications**

Commercial equipment(communication/measurement devices), electricity meters, memory backup(security cameras, security sensors), automotive electronic components(ETC), etc.

#### Discharge temperature characteristics



#### Capacity vs. load resistance



### **Specifications**

| Nominal voltage         |                | 3V             |
|-------------------------|----------------|----------------|
| Nominal capacity        |                | 165mAh         |
| Continuous drain        |                | 0.03mA         |
| Dimensions*             | Diameter(Max.) | 23.0mm         |
|                         | Height(Max.)   | 2.5mm          |
| Weight*1                |                | Approx. 3.0g   |
| Operating temperature*2 |                | -30°C to +85°C |

<sup>\*1</sup> Without tabs.

### **Terminal types**

Please see the documents for the terminal and lead wire settings.

- .Line up of tab terminal types(by shape)
- Line up of tab terminal types(by product number)

# Operating voltage vs. load resistance (voltage at 50% disch