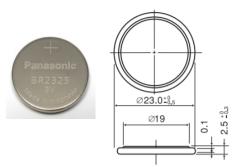

# **BR2325**

### **Specifications**

| Nominal voltage         |                | 3V             |
|-------------------------|----------------|----------------|
| Nominal capacity        |                | 165mAh         |
| Continuous drain        |                | 0.03mA         |
| Dimensions*             | Diameter(Max.) | 23.0mm         |
|                         | Height(Max.)   | 2.5mm          |
| Weight*1                |                | Approx. 3.0g   |
| Operating temperature*2 |                | -30°C to +85°C |