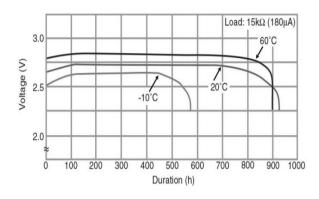

# **BR2325**

## **BR Coin-type Lithium Battery**



### **Features & Benefits**

- BR series batteries developed with exclusive Panasonic technology
- Exhibits stable performance after long periods in storage due to low self-discharge characteristics
- Primarily used for memory-backup power in low-drain applications

### **Applications**

Commercial equipment(communication/measurement devices), electricity meters, memory backup(security cameras, security sensors), automotive electronic components(ETC), etc.

#### Discharge temperature characteristics



#### Capacity vs. load resistance



### **Specifications**

| Nominal voltage         |                | 3V             |
|-------------------------|----------------|----------------|
| Nominal capacity        |                | 165mAh         |
| Continuous drain        |                | 0.03mA         |
| Dimensions*             | Diameter(Max.) | 23.0mm         |
|                         | Height(Max.)   | 2.5mm          |
| Weight*1                |                | Approx. 3.0g   |
| Operating temperature*2 |                | -30°C to +85°C |

<sup>\*1</sup> Without tabs.

### **Terminal types**

Please see the documents for the terminal and lead wire settings.

- .Line up of tab terminal types(by shape)
- Line up of tab terminal types(by product number)

# Operating voltage vs.