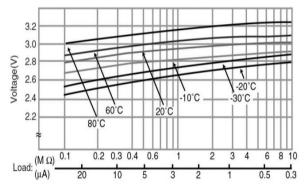

fications**

| Nominal voltage         |                | 3V             |
|-------------------------|----------------|----------------|
| Nominal capacity        |                | 165mAh         |
| Continuous drain        |                | 0.03mA         |
| Dimensions*             | Diameter(Max.) | 23.0mm         |
|                         | Height(Max.)   | 2.5mm          |
| Weight*1                |                | Approx. 3.0g   |
| Operating temperature*2 |                | -30°C to +85°C |

<sup>\*1</sup> Without tabs.

### **Terminal types**

Please see the documents for the terminal and lead wire settings.

- .Line up of tab terminal types(by shape)
- Line up of tab terminal types(by product number)

# Operating voltage vs. load resistance (voltage at 50% discharge depth)



#### Panasonic Energy Co., Ltd.

https://industrial.panasonic.com/ww/products/pt/lithium-batteries





<sup>\*2</sup> Please consult Panasonic when anticipating usage in operating temperatures of 80°C or above.