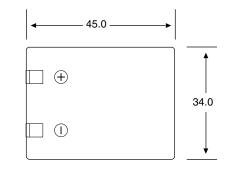

## Model No.: GP2CR5

Unit : mm

# DATA SHEET

| Description      | : Lithium Battery               |  |
|------------------|---------------------------------|--|
| Chemical System  | : Lithium Manganese Dioxide     |  |
| Nominal Voltage  | : 6.0 Volts                     |  |
| Nominal Capacity | : 1400mAh                       |  |
| Dimensions       | : 34.0(L) x 17.0(W) x 45.0(H)mm |  |
| Terminals        | : Flat                          |  |
| Jacket           | : Plastic Case                  |  |
| Shelf Life       | : 10 years                      |  |
| Average Weight   | : App. 40g                      |  |
| Application      | : Photo                         |  |