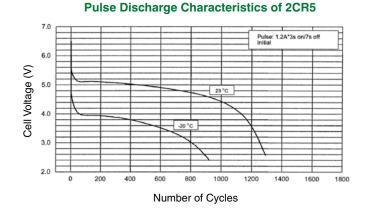

T

| Description      | : Lithium Battery               |  |
|------------------|---------------------------------|--|
| Chemical System  | : Lithium Manganese Dioxide     |  |
| Nominal Voltage  | : 6.0 Volts                     |  |
| Nominal Capacity | : 1400mAh                       |  |
| Dimensions       | : 34.0(L) x 17.0(W) x 45.0(H)mm |  |
| Terminals        | : Flat                          |  |
| Jacket           | : Plastic Case                  |  |
| Shelf Life       | : 10 years                      |  |
| Average Weight   | : App. 40g                      |  |
| Application      | : Photo                         |  |

**Batteries** 

### **Cross References:**

| GP   | IEC  | Eveready | Duracell |
|------|------|----------|----------|
| 2CR5 | 2CR5 | EL2CR5BP | DL245    |





### Pulse Discharge Characteristics of 2CR5

## Model No.: GP2CR5





Unit : mm

### **Discharge Characteristics of 2CR5**



The information (subject to change without prior notice) contained in this document is for reference only and should not be used as a basis for product guarantee or warranty. For applications other than those described here, please consult your nearest GP Sales and Marketing Office or Distributors.

#### www.gpbatteries.com

Member Gold Peak Group 8