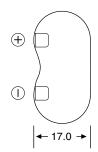

## Model No.: GP2CR5

Unit : mm

# DATA SHEET

| Description      | : Lithium Battery               |  |
|------------------|---------------------------------|--|
| Chemical System  | : Lithium Manganese Dioxide     |  |
| Nominal Voltage  | : 6.0 Volts                     |  |
| Nominal Capacity | : 1400mAh                       |  |
| Dimensions       | : 34.0(L) x 17.0(W) x 45.0(H)mm |  |
| Terminals        | : Flat                          |  |
| Jacket           | : Plastic Case                  |  |
| Shelf Life       | : 10 years                      |  |
| Average Weight   | : App. 40g                      |  |
| Application      | : Photo                         |  |