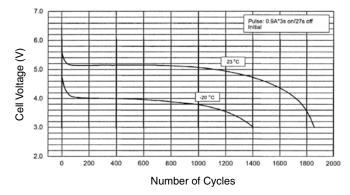

| Description      | : Lithium Battery               |  |
|------------------|---------------------------------|--|
| Chemical System  | : Lithium Manganese Dioxide     |  |
| Nominal Voltage  | : 6.0 Volts                     |  |
| Nominal Capacity | : 1400mAh                       |  |
| Dimensions       | : 34.0(L) x 17.0(W) x 45.0(H)mm |  |
| Terminals        | : Flat                          |  |
| Jacket           | : Plastic Case                  |  |
| Shelf Life       | : 10 years                      |  |
| Average Weight   | : App. 40g                      |  |
| Application      | : Photo                         |  |

**Batteries** 

### **Cross References:**

| GP   | IEC  | Eveready | Duracell |
|------|------|----------|----------|
| 2CR5 | 2CR5 | EL2CR5BP | DL245    |





### Pulse Discharge Characteristics of 2CR5

## Model No.: GP2CR5





Unit : mm

### **Discharge Characteristics of 2CR5**



The information (subject to change without prior notice) contained in this document is for reference only and should not be used as a basis for product guarantee or warranty. For applications other than those described here, please consult your nearest GP Sales and Marketing Office or Distributors.

#### www.gpbatteries.com

Member Gold Peak Group 8