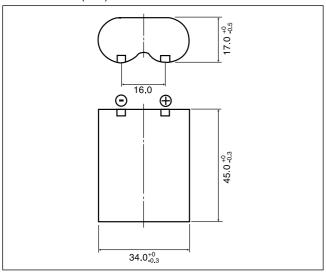

## 2CR5

### ■ Dimensions(mm)



#### ■ Specification

| Nominal voltage(V)        | 6           |
|---------------------------|-------------|
| Nominal capacity(mAh)     | 1,550       |
| Continuous drain(mA)      | 20          |
| Operating temperature(°C) | -40 to +70* |

# ■ Discharge temperature characteristics



★ Please consult Panasonic for use below and above -20°C to +60°C.



## CR-P2

### ■ Dimensions(mm)



#### ■ Specification

| Nominal voltage(V)        | 6           |
|---------------------------|-------------|
| Nominal capacity(mAh)     | 1,550       |
| Continuous drain(mA)      | 20          |
| Operating temperature(°C) | -40 to +70* |

# ■ Discharge temperature characteristics



★ Please consult Panasonic for use below and above -20°C to +60°C.