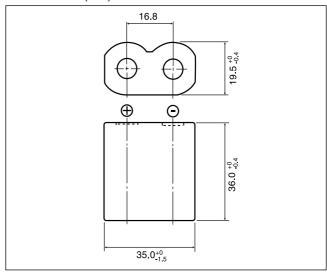

## 2CR5

### ■ Dimensions(mm)



#### ■ Specification

| Nominal voltage(V)        | 6           |
|---------------------------|-------------|
| Nominal capacity(mAh)     | 1,550       |
| Continuous drain(mA)      | 20          |
| Operating temperature(°C) | -40 to +70* |

# ■ Discharge temperature characteristics



★ Please consult Panasonic for use below and above -20°C to +60°C.



## CR-P2

### ■ Dimensions(mm)



#### ■ Specification

| Nominal voltage(V)        | 6           |
|---------------------------|-------------|
| Nominal capacity(mAh)     | 1,550       |
| Continuous drain(mA)      | 20          |
| Operating temperature(°C) | -40 to +70* |

# ■ Discharge temperature characteristics



★ Please consult Panasonic for use below and above -20°C to +60°C.