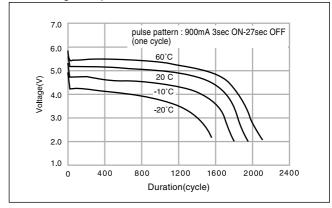

# ■ Discharge temperature characteristics

★ Please consult Panasonic for use below and above -20°C to +60°C.