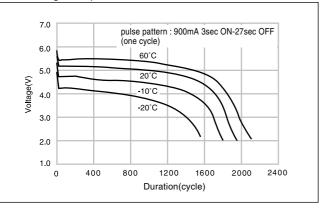

# ■ Discharge temperature characteristics

★ Please consult Panasonic for use below and above -20°C to +60°C.